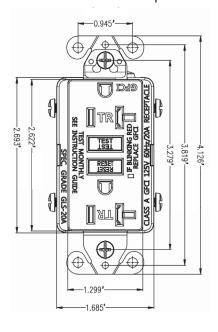

## Self-Testing GFCI Outlets with

Trip Threshold of 5 Milliamps

End of Life Detection

Line-Load Reversal Miswire Prevention

Back Wire Terminations Feed Through Ready

ETL Listed

Durable Matching Wallplate

1.888.777.6678 MORRISPRODUCTS.COM CAT#