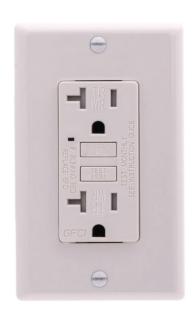

The MORRIS GFCI is easy to install due to slim design and back-wire pressure plates.

Finish off your installation with the included color-matched wallplate.