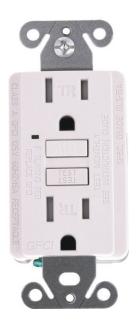

## 15 & 20 AMP GFGI OUTLETS

MORRIS' line of GFCIs brings an ETL Listed, high quality product to the market. With Standard, Tamper Resistant, and Tamper Resistant/Weather Resistant versions, MORRIS offers GFCI solutions for residential and commercial construction.

The MORRIS GFCI is easy to install due to slim design and back-wire pressure plates.

Finish off your installation with the included color-matched wallplate.

## Self-Testing GFCI Outlets with

Trip Threshold of 5 Milliamps

End of Life Detection

Line-Load Reversal Miswire Prevention

Back Wire Terminations Feed Through Ready

ETL Listed

Durable Matching Wallplate

1.888.777.6678 MORRISPRODUCTS.COM CAT#